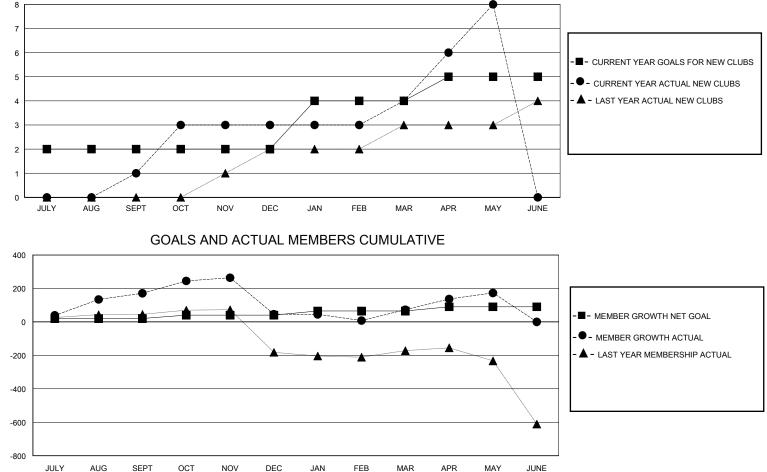

## District 301A2

Results as of: 5/31/2024

| GMT:          |               |             | GMT CA        |                       |                           |                         |                                                    |  |  |
|---------------|---------------|-------------|---------------|-----------------------|---------------------------|-------------------------|----------------------------------------------------|--|--|
|               | Club          | )S          |               | Members               |                           |                         |                                                    |  |  |
|               | RESULTS FOR   | R 2023-2024 |               | RESULTS FOR 2023-2024 |                           |                         |                                                    |  |  |
| QUARTER       | NEW CLUB GOAL | NEW CLUBS   | DROPPED CLUBS | QUARTER               | MEMBER GROWTH NET<br>GOAL | MEMBER GROWTH<br>ACTUAL | DROPPED<br>MEMBERS ACTUAL<br>(including transfers) |  |  |
| JULY/AUG/SEPT | 2             | 1           | 0             | JULY/AUG/SEP          | т 20                      | 297                     | 77                                                 |  |  |
| OCT/NOV/DEC   | 0             | 2           | 9             | OCT/NOV/DEC           | 20                        | 190                     | 308                                                |  |  |
| JAN/FEB/MAR   | 2             | 1           | 3             | JAN/FEB/MAR           | 25                        | 139                     | 109                                                |  |  |
| APR/MAY/JUNE  | 1             | 4           | 0             | APR/MAY/JUNE          | 25                        | 168                     | 66                                                 |  |  |
|               | GOALS         | AND ACTUA   | L NEW CLUBS C | UMULATIVE             |                           |                         |                                                    |  |  |
| 8             |               |             |               |                       |                           |                         |                                                    |  |  |

| DROPPED CLUBS: 12         |     | 83 CLUBS OF 114 ADDED 1 OR MORE<br>NEW MEMBERS | GENDER DISTRIBUTION   MALE 1,775 (49.50%)   FEMALE 1,809 (50.45%) |                 |       |
|---------------------------|-----|------------------------------------------------|-------------------------------------------------------------------|-----------------|-------|
| DROPPED MEMBERS           |     |                                                | FEMALE                                                            | 1,009 (30.43 %) |       |
| DECEASED                  | 14  | CLICK HERE FOR CUMULATIVE                      | TOTAL FAMILY UNIT MEMBERS                                         |                 | 1,237 |
| CLUB CANCELLED227OTHER319 |     | MEMBERSHIP DATA                                |                                                                   |                 | 729   |
|                           |     |                                                | FAMILY MEMBERS PAYING HALF                                        |                 |       |
| TOTAL                     | 560 |                                                |                                                                   |                 |       |